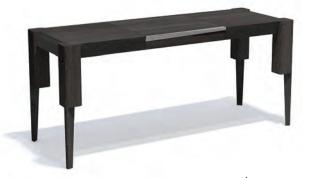

Him

CHI

|      | Н   | L  | D  |
|------|-----|----|----|
| cm.  | 182 | 70 | 48 |
| inch | 71  | 28 | 19 |

Chi

YAMA

|      | Н  | L   | D  |  |
|------|----|-----|----|--|
| cm.  | 76 | 170 | 60 |  |
| inch | 30 | 67  | 24 |  |