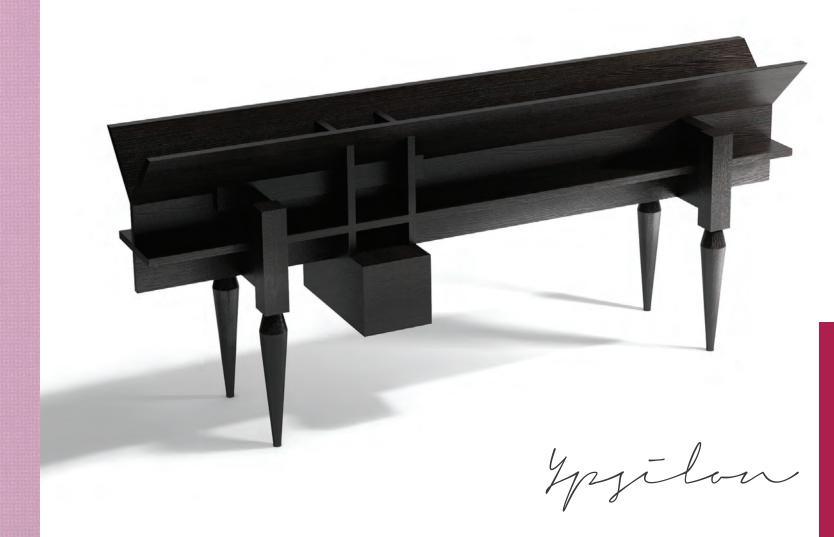

HIRO

|               | Н                            | L    | D  |
|---------------|------------------------------|------|----|
| cm.           | 160                          | 54   | 40 |
| inch          | 63                           | 21,5 | 16 |
| excl.<br>bowl | Ø 400<br>H 12,8 cm / 5 inch. |      |    |