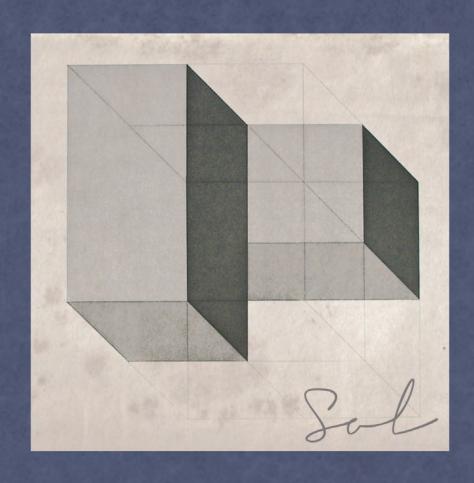

SOL

|               | Н                                   | L   | D  |
|---------------|-------------------------------------|-----|----|
| cm.           | 110                                 | 180 | 47 |
| inch          | 43                                  | 70  | 18 |
| excl.<br>bowl | : :<br>Ø 400<br>H 12,5 cm / 5 inch. |     |    |