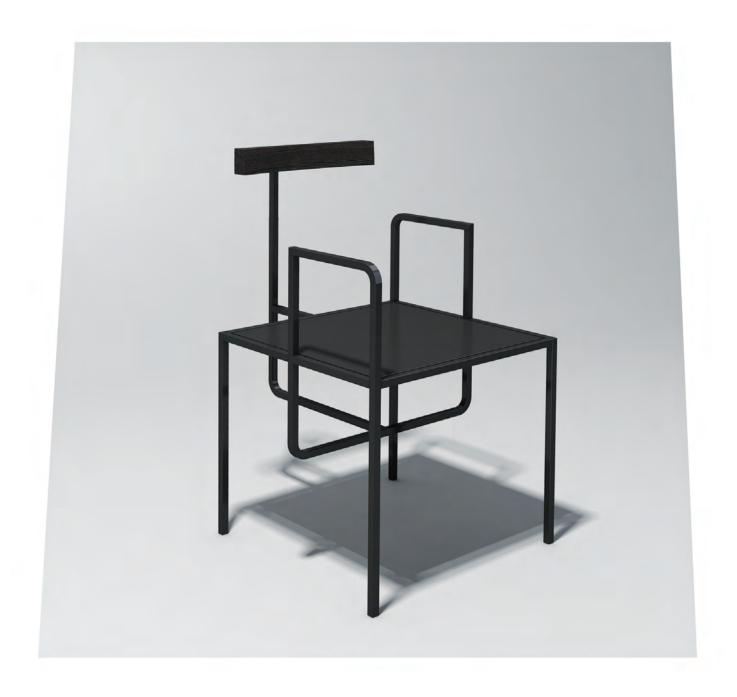

## MATRIX

|      | Н   | L  | D  |
|------|-----|----|----|
| cm.  | 135 | 45 | 45 |
| inch | 53  | 18 | 18 |
|      |     |    |    |

ΑI

|      | Н   | L  | D  |
|------|-----|----|----|
| cm.  | 140 | 48 | 58 |
| inch | 55  | 19 | 23 |