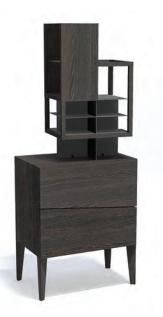

## MATRIX

|      | Н   | L  | D  |
|------|-----|----|----|
| cm.  | 135 | 45 | 45 |
| inch | 53  | 18 | 18 |
|      |     |    |    |

ΑI

|      | Н   | L  | D  |
|------|-----|----|----|
| cm.  | 140 | 48 | 58 |
| inch | 55  | 19 | 23 |