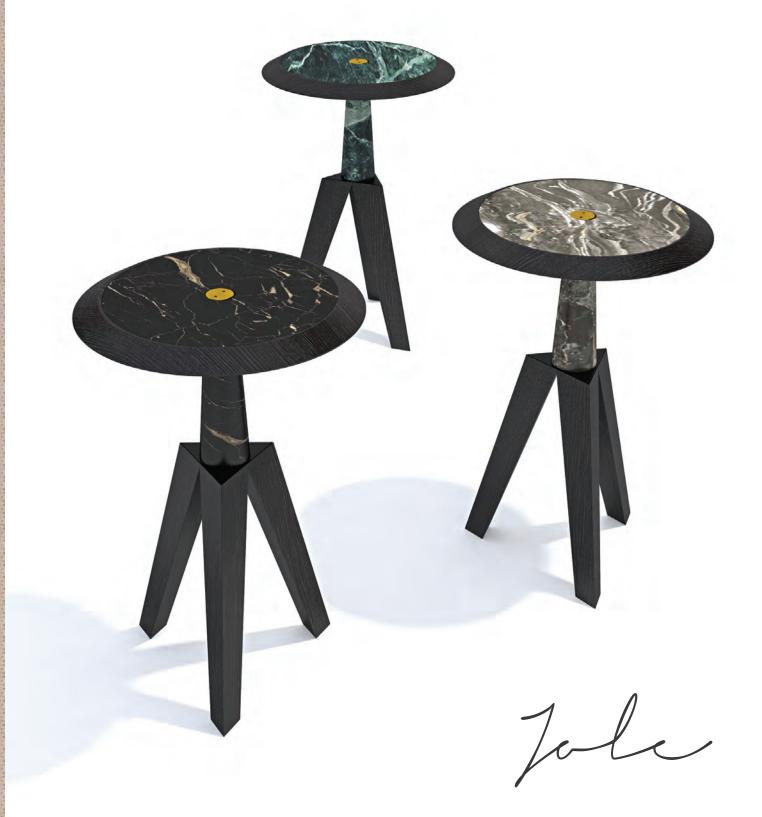

JOLE

|      | Н  | L  | D  |
|------|----|----|----|
| cm.  | 60 | 40 | 40 |
| inch | 24 | 16 | 16 |

cm. 90 48 48 inch 35 19 19

llei