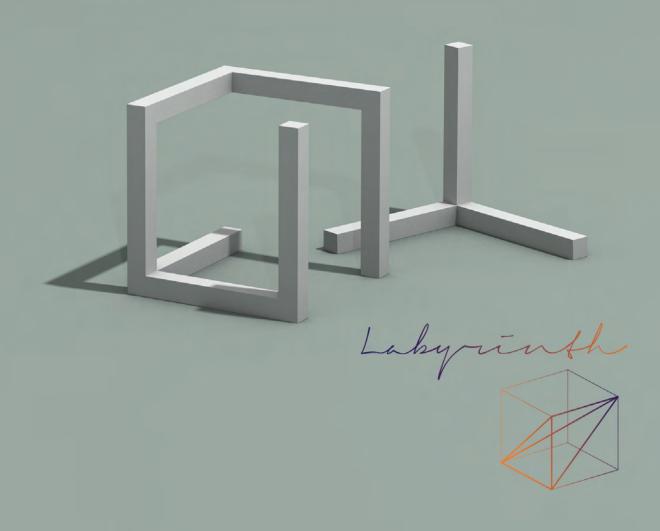

Ai & Wei

Ru

Labyrinth

Χ

|      | Н  | L   | D  |
|------|----|-----|----|
| cm.  | 90 | 180 | 53 |
| inch | 35 | 70  | 21 |

|      | Н  | L   | D  |
|------|----|-----|----|
| cm.  | 76 | 180 | 43 |
| inch | 30 | 70  | 17 |

Ai

Labyrinth

LABYRINTH

|      | н   | L    | D  |
|------|-----|------|----|
| cm.  | 124 | 52,5 | 69 |
| inch | 49  | 21   | 27 |

Regular

REGULAR

WEI

|      | Н  | L  | D  |
|------|----|----|----|
| cm.  | 85 | 46 | 54 |
| inch | 34 | 18 | 21 |