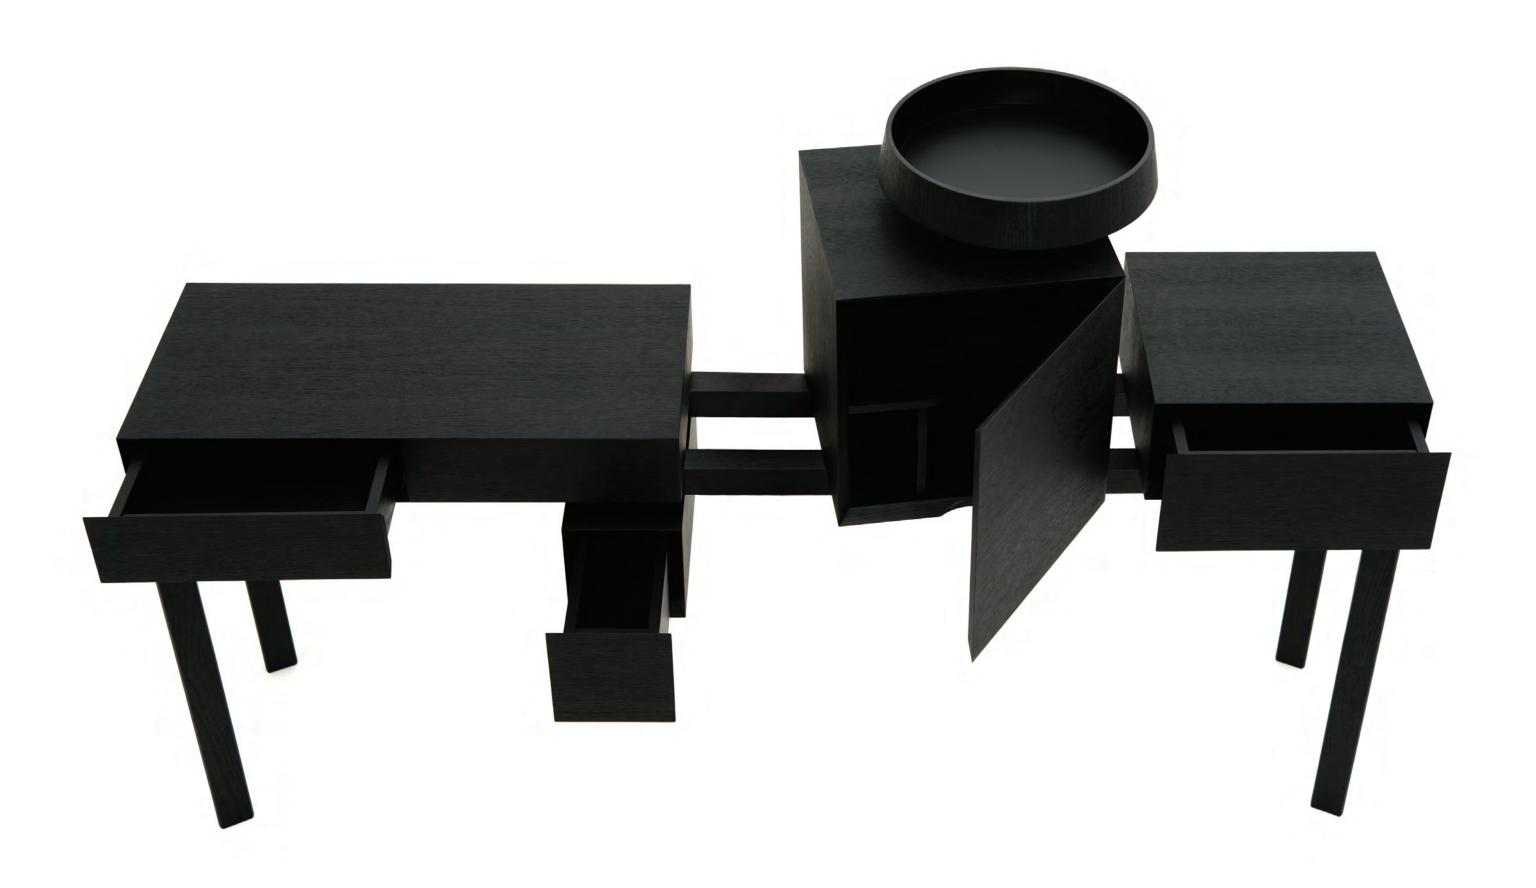

SOL

|               | Н                                   | L   | D  |
|---------------|-------------------------------------|-----|----|
| cm.           | 110                                 | 180 | 47 |
| inch          | 43                                  | 70  | 18 |
| excl.<br>bowl | : :<br>Ø 400<br>H 12,5 cm / 5 inch. |     |    |