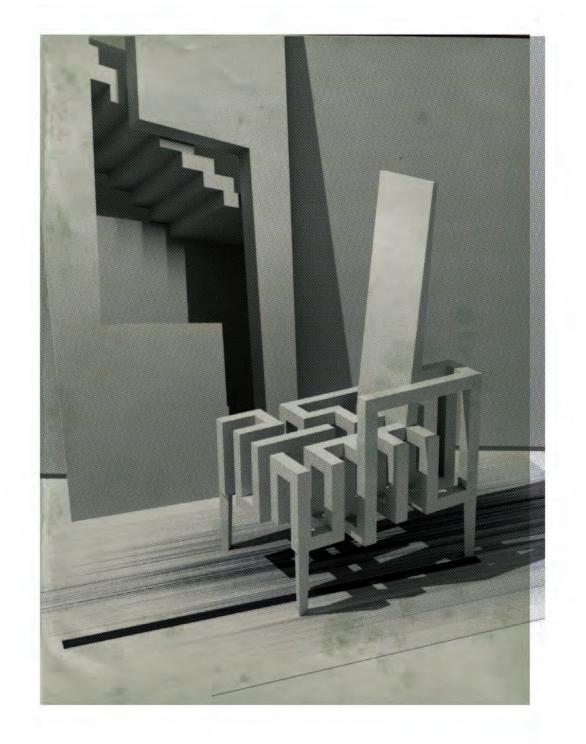

Ai

Labyrinth

LABYRINTH

|      | н   | L    | D  |
|------|-----|------|----|
| cm.  | 124 | 52,5 | 69 |
| inch | 49  | 21   | 27 |

Regular

REGULAR

WEI

|      | Н  | L  | D  |
|------|----|----|----|
| cm.  | 85 | 46 | 54 |
| inch | 34 | 18 | 21 |