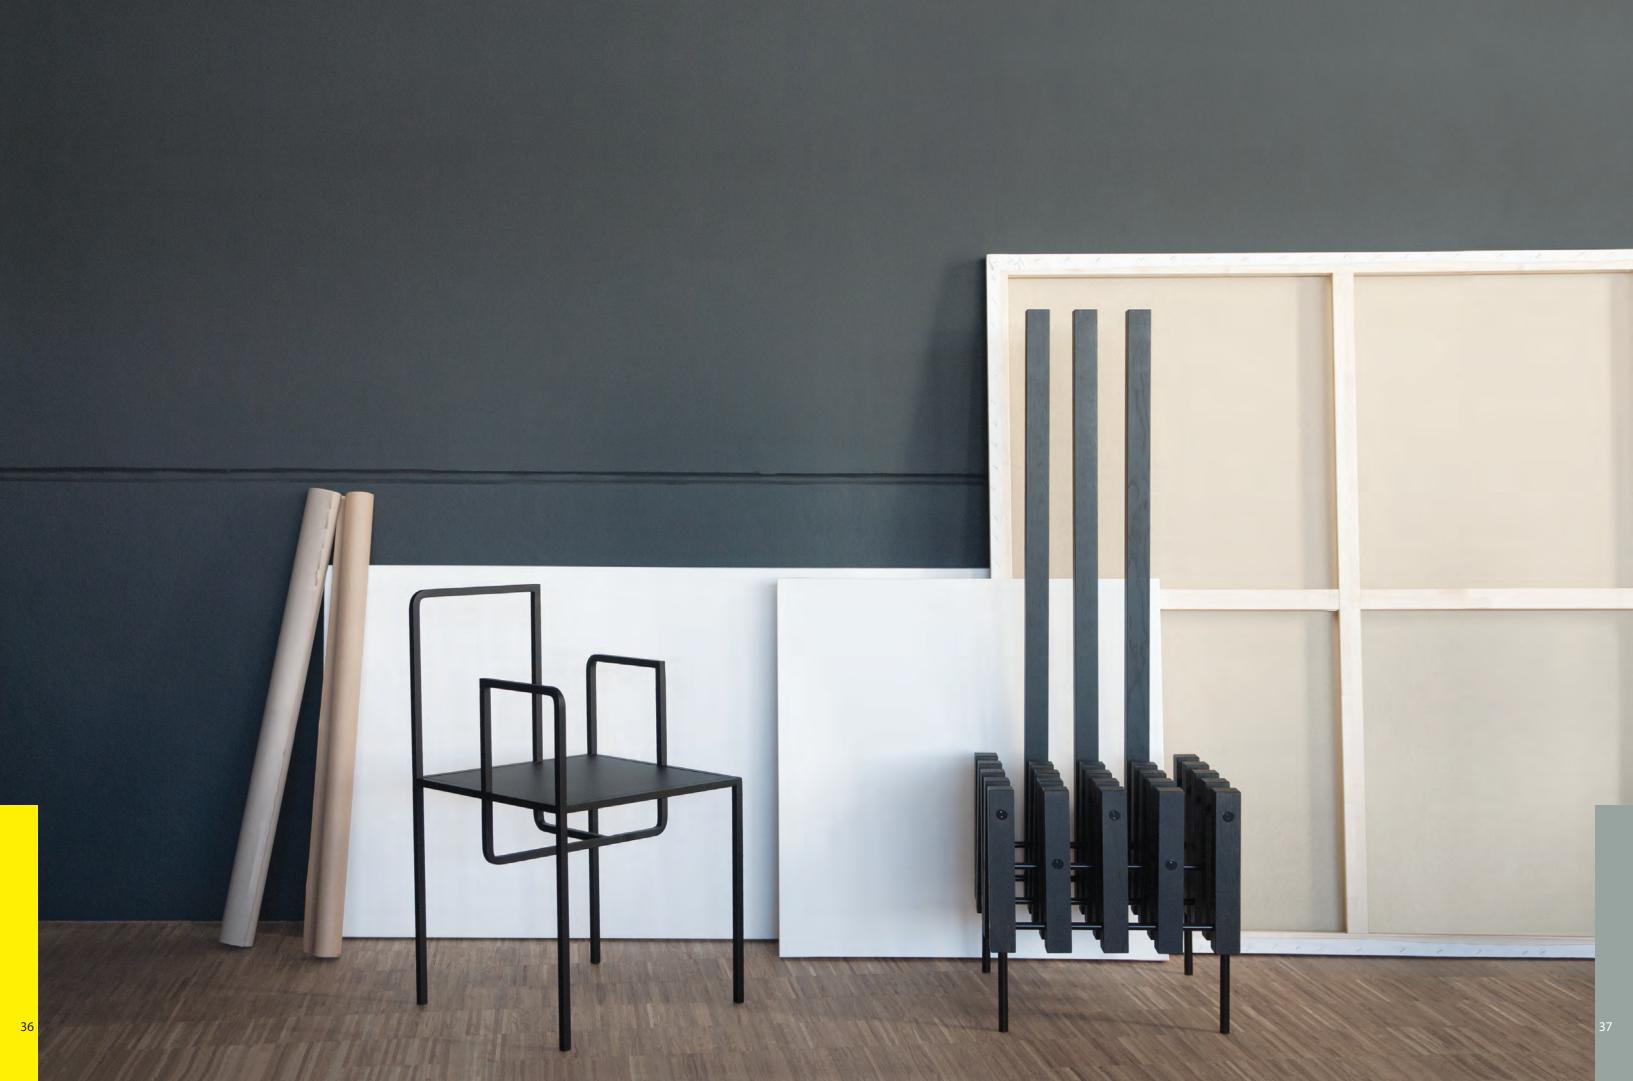

## MATRIX

|      | Н   | L  | D  |
|------|-----|----|----|
| cm.  | 135 | 45 | 45 |
| inch | 53  | 18 | 18 |
|      |     |    |    |

ΑI

|      | Н   | L  | D  |
|------|-----|----|----|
| cm.  | 140 | 48 | 58 |
| inch | 55  | 19 | 23 |