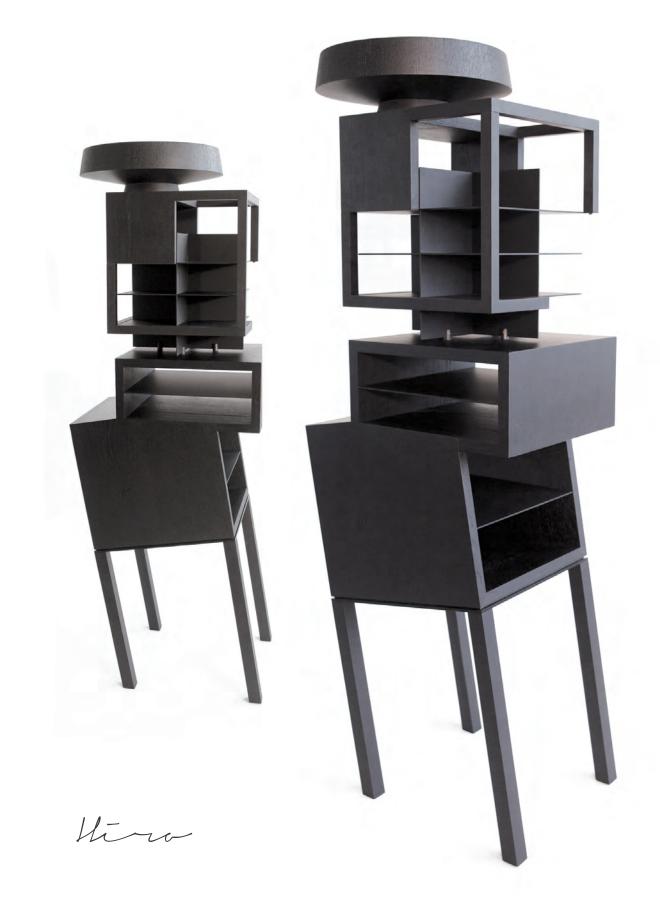

HIRO

|               | Н                            | L    | D  |
|---------------|------------------------------|------|----|
| cm.           | 160                          | 54   | 40 |
| inch          | 63                           | 21,5 | 16 |
| excl.<br>bowl | Ø 400<br>H 12,8 cm / 5 inch. |      |    |