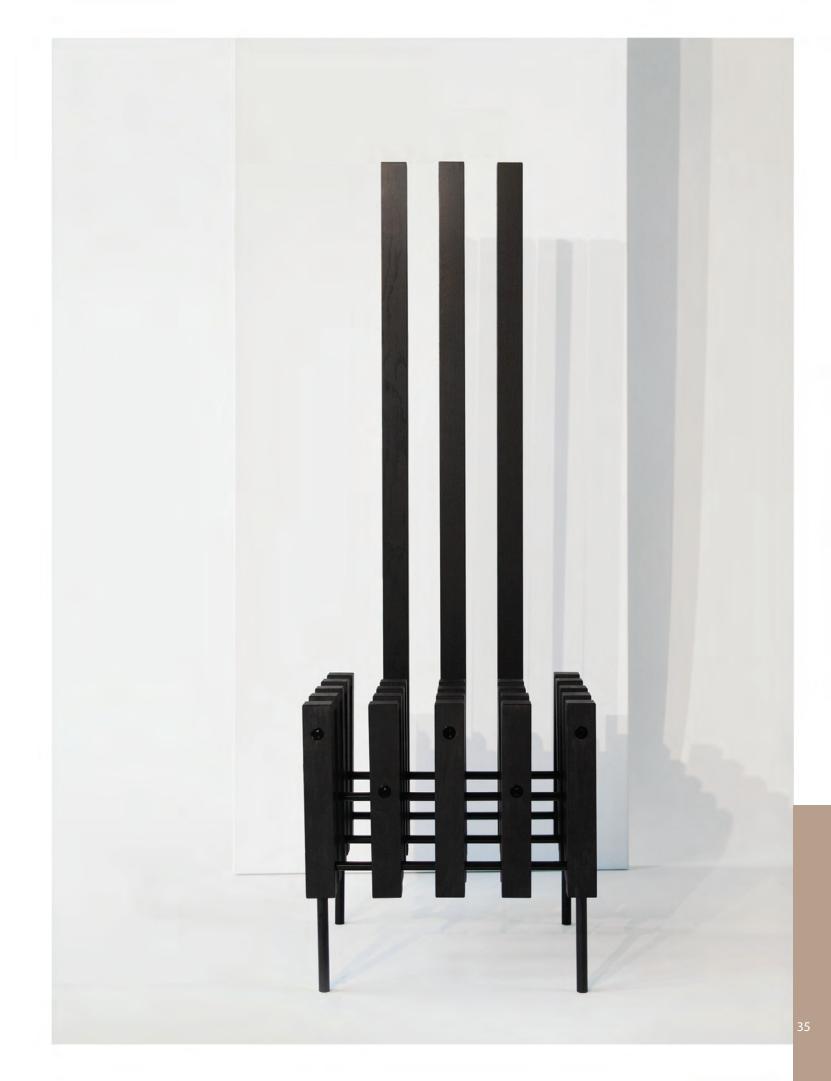

## MATRIX

|      | Н   | L  | D  |
|------|-----|----|----|
| cm.  | 135 | 45 | 45 |
| inch | 53  | 18 | 18 |
|      |     |    |    |

ΑI

|      | Н   | L  | D  |
|------|-----|----|----|
| cm.  | 140 | 48 | 58 |
| inch | 55  | 19 | 23 |