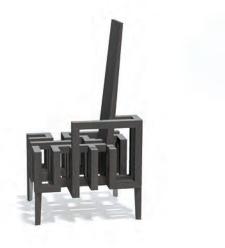

## MATRIX

|      | Н   | L  | D  |
|------|-----|----|----|
| cm.  | 135 | 45 | 45 |
| inch | 53  | 18 | 18 |
|      |     |    |    |

ΑI

|      | Н   | L  | D  |
|------|-----|----|----|
| cm.  | 140 | 48 | 58 |
| inch | 55  | 19 | 23 |