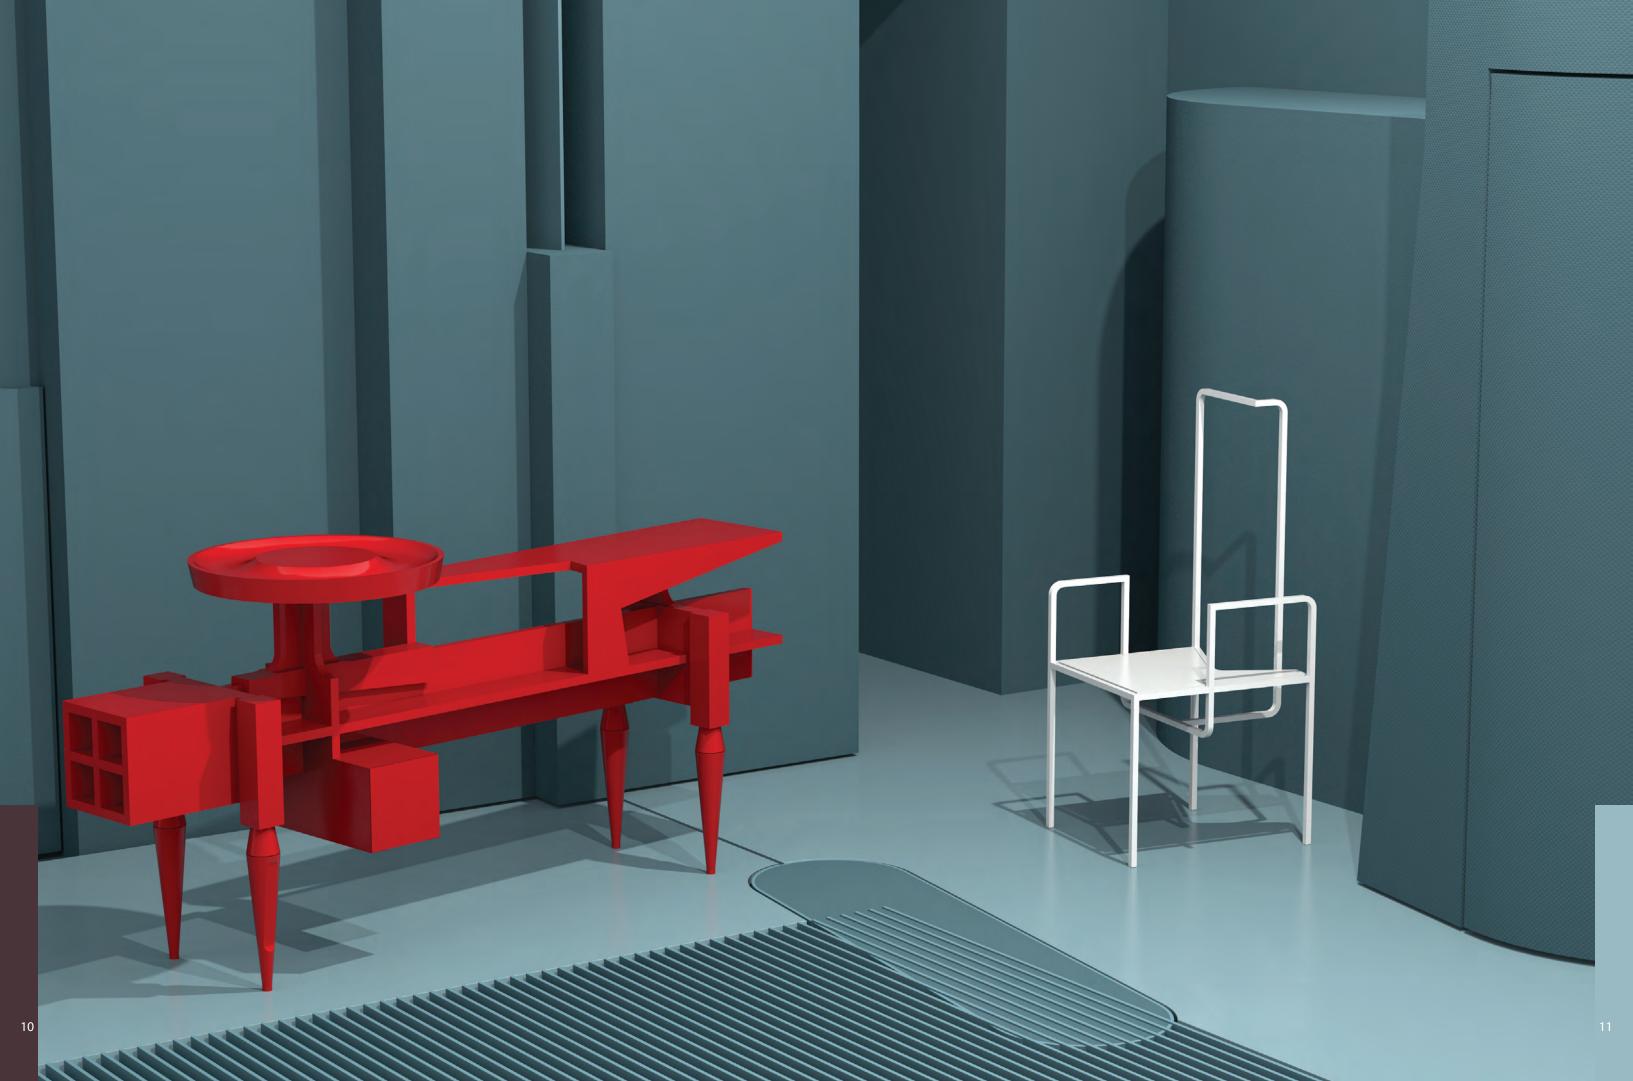

Ai & Wei

Ru

Labyrinth

Χ

|      | Н  | L   | D  |
|------|----|-----|----|
| cm.  | 90 | 180 | 53 |
| inch | 35 | 70  | 21 |

|      | Н  | L   | D  |
|------|----|-----|----|
| cm.  | 76 | 180 | 43 |
| inch | 30 | 70  | 17 |