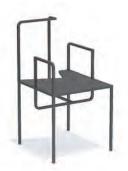

HIRO

|               | Н                            | L    | D  |
|---------------|------------------------------|------|----|
| cm.           | 160                          | 54   | 40 |
| inch          | 63                           | 21,5 | 16 |
| excl.<br>bowl | Ø 400<br>H 12,8 cm / 5 inch. |      |    |