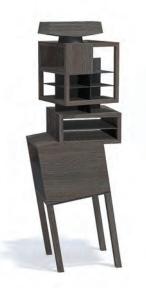

## MATRIX

|      | Н   | L  | D  |
|------|-----|----|----|
| cm.  | 135 | 45 | 45 |
| inch | 53  | 18 | 18 |
|      |     |    |    |

ΑI

|      | Н   | L  | D  |
|------|-----|----|----|
| cm.  | 140 | 48 | 58 |
| inch | 55  | 19 | 23 |