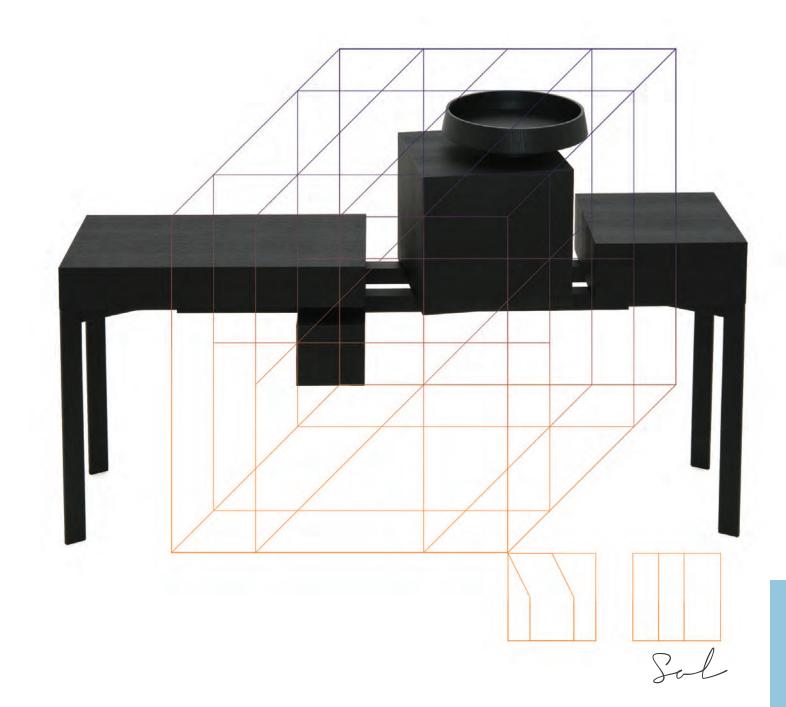

SOL

|               | Н                                   | L   | D  |
|---------------|-------------------------------------|-----|----|
| cm.           | 110                                 | 180 | 47 |
| inch          | 43                                  | 70  | 18 |
| excl.<br>bowl | : :<br>Ø 400<br>H 12,5 cm / 5 inch. |     |    |