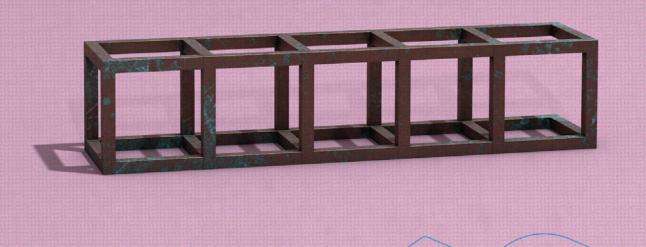

## MATRIX

|      | Н   | L  | D  |
|------|-----|----|----|
| cm.  | 135 | 45 | 45 |
| inch | 53  | 18 | 18 |
|      |     |    |    |

ΑI

|      | Н   | L  | D  |
|------|-----|----|----|
| cm.  | 140 | 48 | 58 |
| inch | 55  | 19 | 23 |