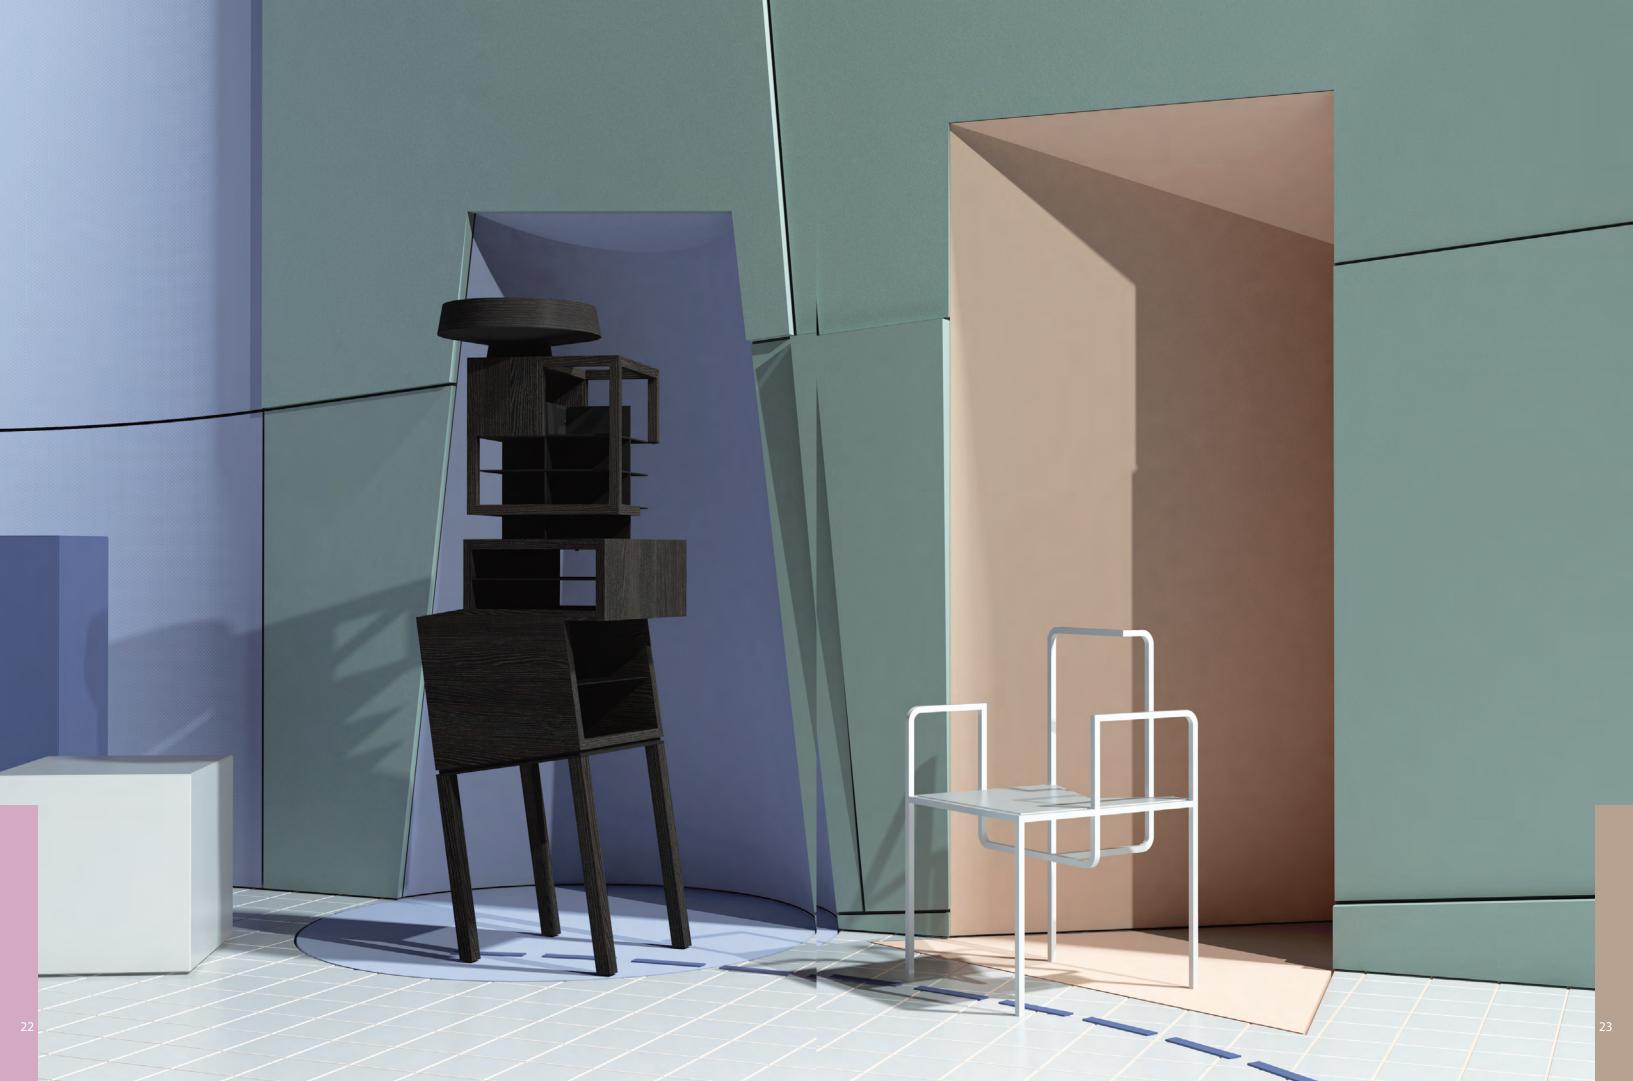

Ai & Wei

Ru

Labyrinth

Χ

|      | Н  | L   | D  |
|------|----|-----|----|
| cm.  | 90 | 180 | 53 |
| inch | 35 | 70  | 21 |

|      | Н  | L   | D  |
|------|----|-----|----|
| cm.  | 76 | 180 | 43 |
| inch | 30 | 70  | 17 |

Him

CHI

|      | Н   | L  | D  |
|------|-----|----|----|
| cm.  | 182 | 70 | 48 |
| inch | 71  | 28 | 19 |

Chi

YAMA

|      | Н  | L   | D  |  |
|------|----|-----|----|--|
| cm.  | 76 | 170 | 60 |  |
| inch | 30 | 67  | 24 |  |