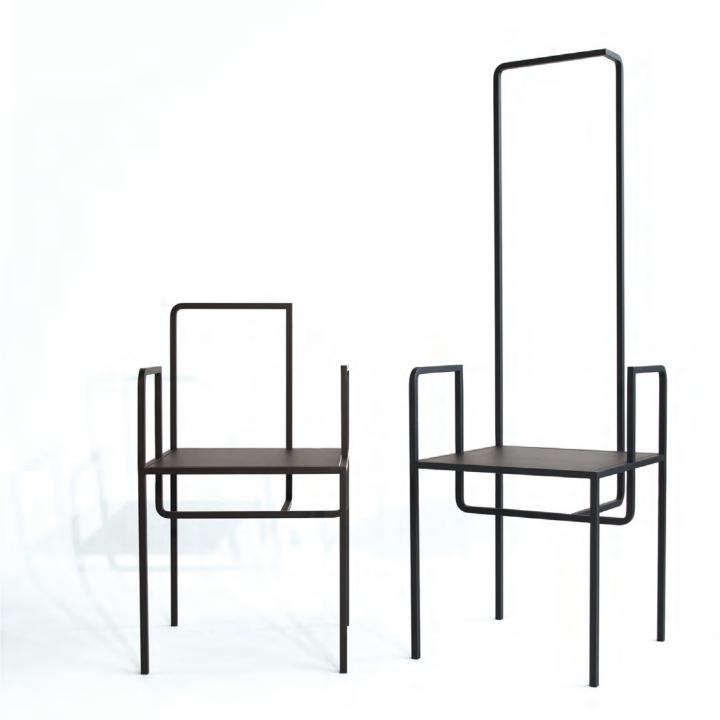

Ai

Labyrinth

LABYRINTH

|      | н   | L    | D  |
|------|-----|------|----|
| cm.  | 124 | 52,5 | 69 |
| inch | 49  | 21   | 27 |

Regular

REGULAR

WEI

|      | Н  | L  | D  |
|------|----|----|----|
| cm.  | 85 | 46 | 54 |
| inch | 34 | 18 | 21 |