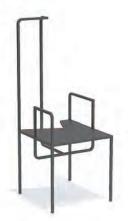

HIRO

|               | Н                            | L    | D  |
|---------------|------------------------------|------|----|
| cm.           | 160                          | 54   | 40 |
| inch          | 63                           | 21,5 | 16 |
| excl.<br>bowl | Ø 400<br>H 12,8 cm / 5 inch. |      |    |