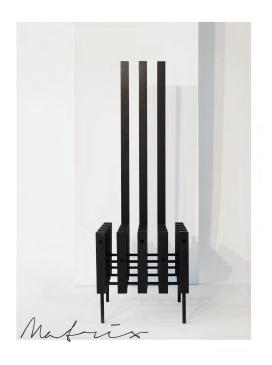

## MATRIX

|      | Н   | L  | D  |
|------|-----|----|----|
| cm.  | 135 | 45 | 45 |
| inch | 53  | 18 | 18 |
|      |     |    |    |

ΑI

|      | Н   | L  | D  |
|------|-----|----|----|
| cm.  | 140 | 48 | 58 |
| inch | 55  | 19 | 23 |