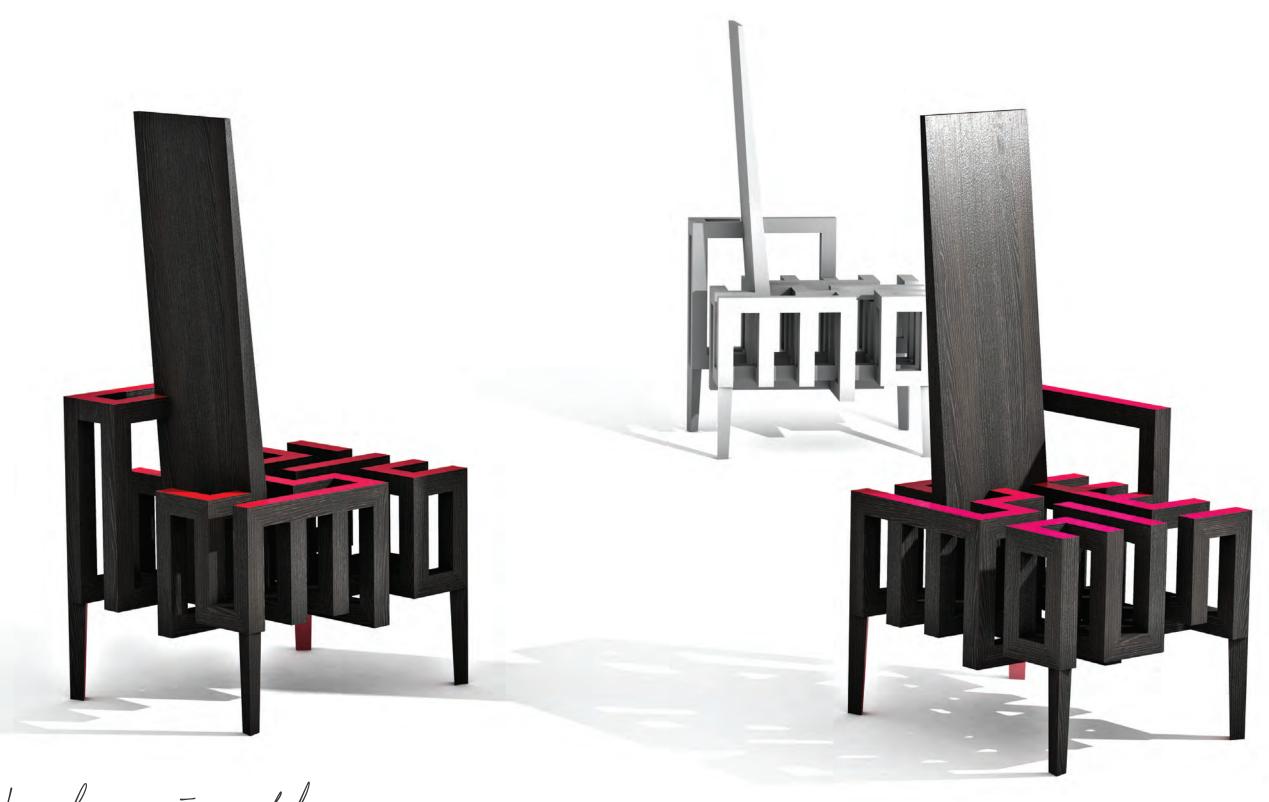

Ai

Labyrinth

LABYRINTH

|      | н   | L    | D  |
|------|-----|------|----|
| cm.  | 124 | 52,5 | 69 |
| inch | 49  | 21   | 27 |

Regular

REGULAR

WEI

|      | Н  | L  | D  |
|------|----|----|----|
| cm.  | 85 | 46 | 54 |
| inch | 34 | 18 | 21 |