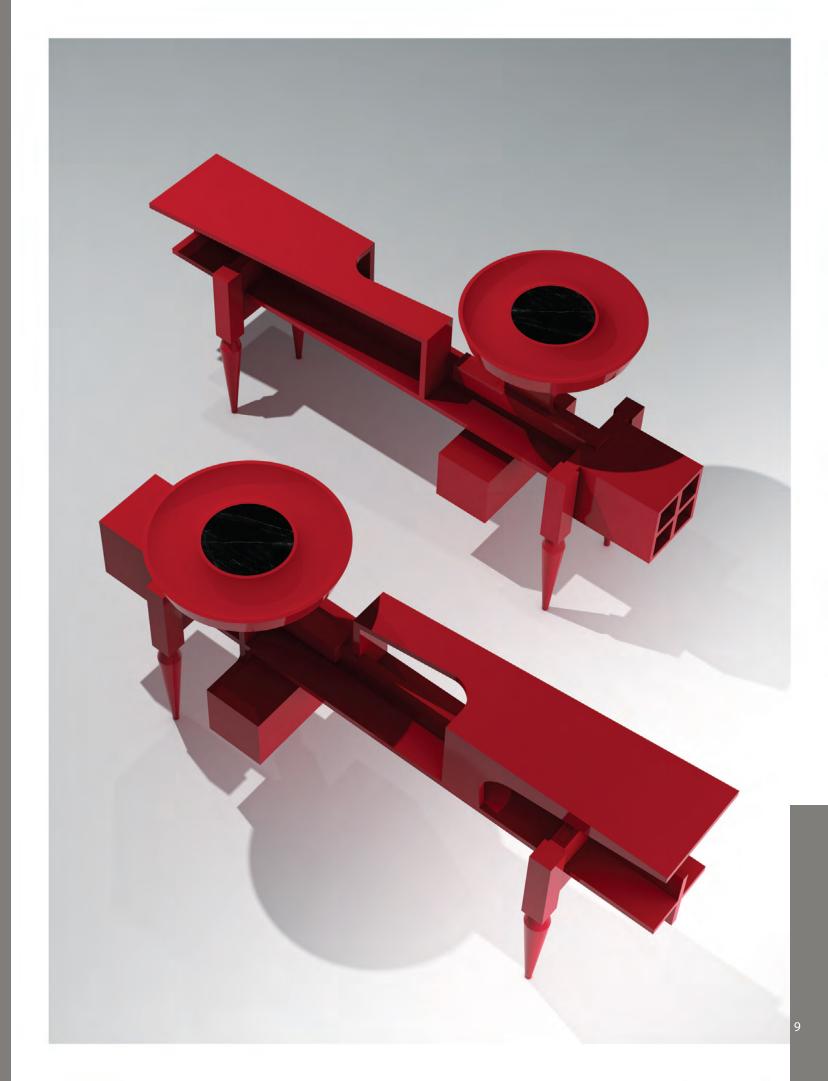

Ai & Wei

Ru

Labyrinth

Χ

|      | Н  | L   | D  |
|------|----|-----|----|
| cm.  | 90 | 180 | 53 |
| inch | 35 | 70  | 21 |

|      | Н  | L   | D  |
|------|----|-----|----|
| cm.  | 76 | 180 | 43 |
| inch | 30 | 70  | 17 |