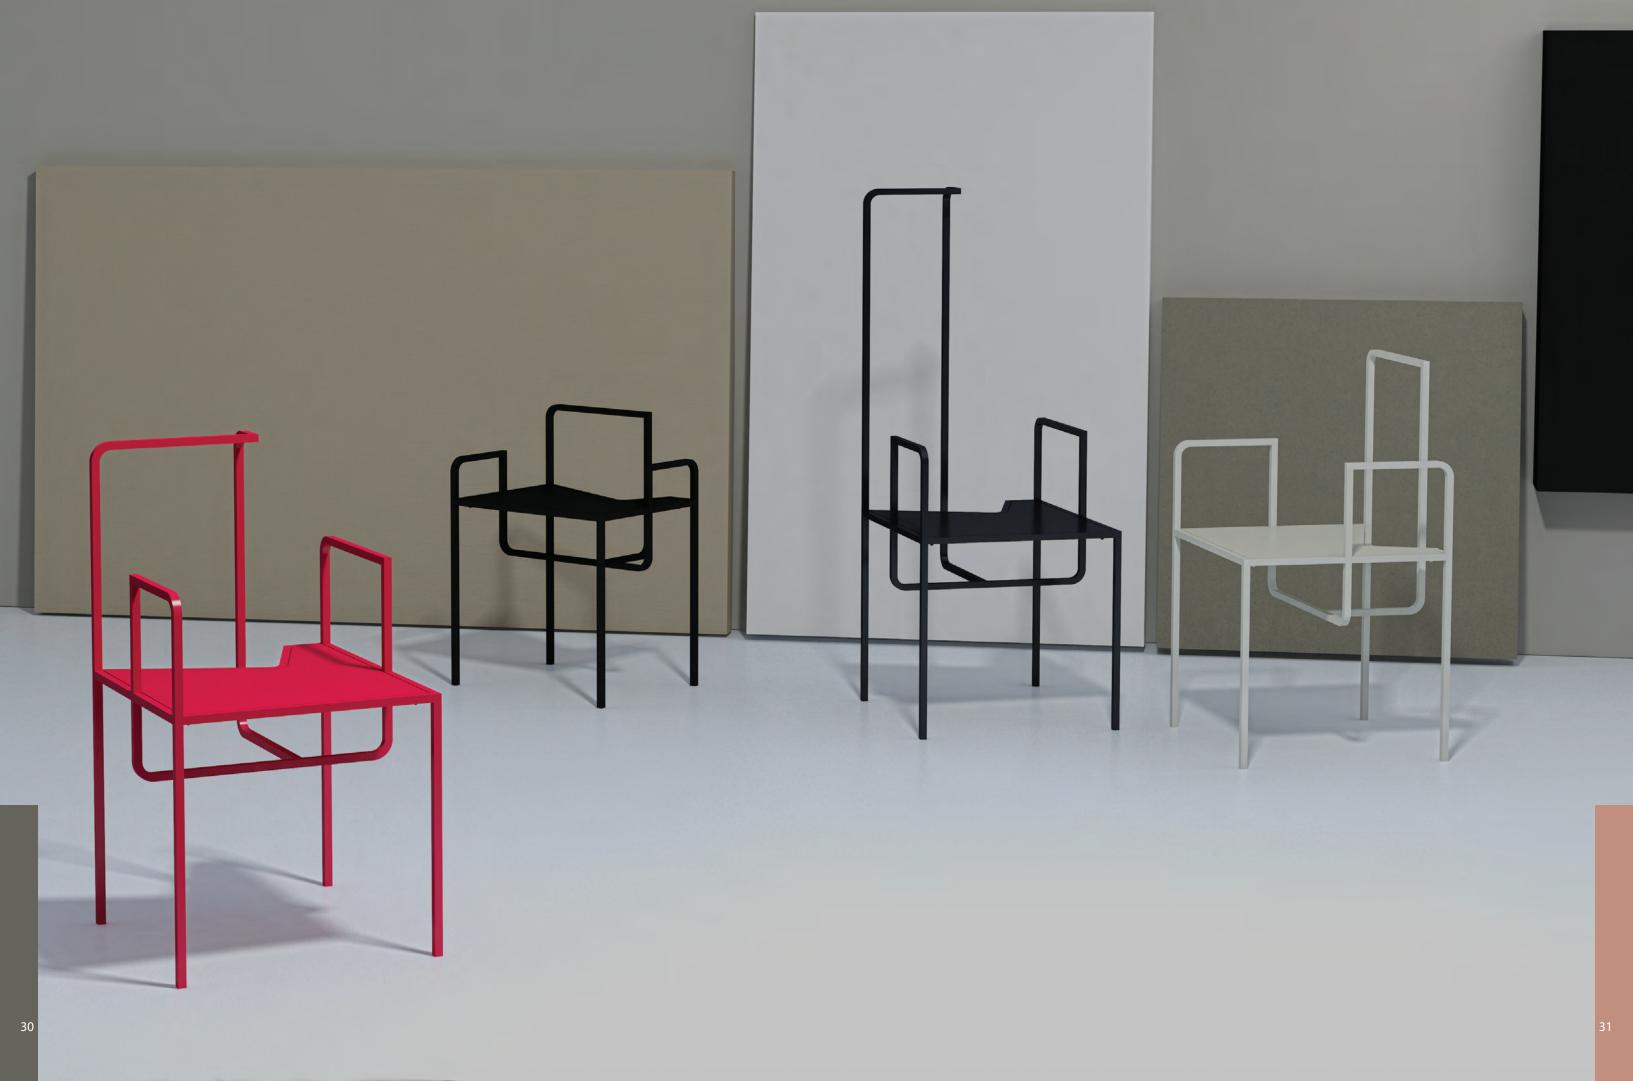

Ai

Labyrinth

LABYRINTH

|      | н   | L    | D  |
|------|-----|------|----|
| cm.  | 124 | 52,5 | 69 |
| inch | 49  | 21   | 27 |

Regular

REGULAR

WEI

|      | Н  | L  | D  |
|------|----|----|----|
| cm.  | 85 | 46 | 54 |
| inch | 34 | 18 | 21 |