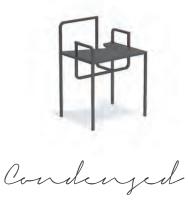

## CONDENSED

|      | Н  | L  | D  |
|------|----|----|----|
| cm.  | 65 | 46 | 36 |
| inch | 26 | 18 | 14 |

All rights reserved, copyright ONE PLUS ELEVEN by RedNord-M.W.Melange GmbH & Co. KG for all objects, texts, layout, images and photography. Specifications are subject to change without prior notice. ONE PLUS ELEVEN creates exclusive limited edition objects. Our products are handmade and can differ from one another. Each object has its own identity and therefore is unique. RedNord-M.W.Melange GmbH & Co. KG reserves the right to change their models from time to time without prior notice. The designs, texts, layout or pictures included in this brochure are protected by copyright and/or industrial design rights. No part there of may be made public, reproduced or amended in any form or in any manner whatsoever, for commercial purposes by third parties, including dealers, retailers, internet shops and others, without the prior and express written permission of RedNord-M.W.Melange GmbH & Co. KG.